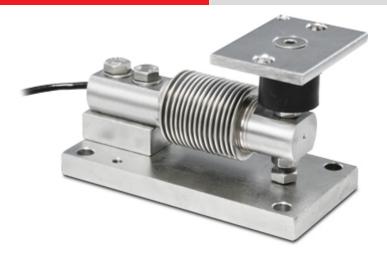

## ASSEMBLY KITS FOR BENDING BEAM LOAD CELLS

Assembly kits for FXC and FXD series bending beam cells: stainless steel accessories designed for weighing hoppers, tanks, and mixers with small or medium size. Design to ensure the correct functioning of the load cell.

### MAIN FEATURES

- EXECUTION IN STAINLESS STEEL
- SAFETY LOCK FOR THE TRANSPORT
- FITTED WITH AN ARTICULATED JOINT FOR THE VIBRATION ABSORPTION AND THE EXPANSIONS COMPENSATION