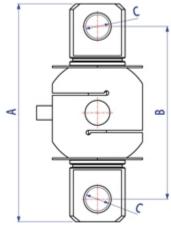

- EXECUTION IN GALVANIZED STEEL
- COMPENSATION OF THE TENSION FORCES
- EASY TO INSTALL
- GUARANTEES THE MAXIMUM PRECISION OF THE LOAD CELL.

| Code | Dimensions in mm |     |      |  |  |
|------|------------------|-----|------|--|--|
| Code | A                | В   | С    |  |  |
| KST3 | 193              | 153 | Ø 21 |  |  |
| KST4 | 223              | 167 | Ø 28 |  |  |

KST3 and KST4: kit for STFC series load cells

DINI ARGEO FRANCE sarl Nogent-sur-Marne DINI ARGEO GMBH Sinsheim - Germany DINI ARGEO UK Ltd Taunton - United Kingdom DINI ARGEO WEIGHING INSTRUMENTS Ltd Shanghai - China DINI ARGEO WEIGHBRIDGES Calto (RO) – Italy