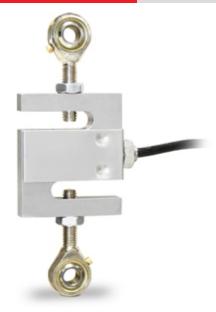

## JOINTS FOR TENSION LOAD CELLS

Joint kits for STG and STFC series tension load cells, suitable for suspended loads weighing.

Installed at the two ends of the cell, the joints assure the correct functioning in accordance with the directives for the cells installation.

#### VAHY PRO S.R.O.

FUGNEROVA 345 - 40004 - TRMICE Tel. 0042-0475620800 Fax. 0042-0475620800 vahypro@vahypro.cz The best solution for advanced industrial applications

- EXECUTION IN GALVANIZED STEEL
- OSCILLATING SPHERICAL JOINT
- COMPENSATION OF THE TENSION FORCES
- EASY TO INSTALL
- GUARANTEES THE MAXIMUM PRECISION OF THE LOAD CELL.