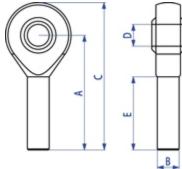

#### VAHY PRO S.R.O.

FUGNEROVA 345 - 40004 - TRMICE Tel. 0042-0475620800 Fax. 0042-0475620800 vahypro@vahypro.cz The best solution for advanced industrial applications

- EXECUTION IN GALVANIZED STEEL
- OSCILLATING SPHERICAL JOINT
- COMPENSATION OF THE TENSION FORCES
- EASY TO INSTALL
- GUARANTEES THE MAXIMUM PRECISION OF THE LOAD CELL.

| Code | Dimensions in mm |      |    |      |    |  |
|------|------------------|------|----|------|----|--|
|      | A                | В    | С  | D    | E  |  |
| KST1 | 42               | M 8  | 53 | Ø 8  | 27 |  |
| KST2 | 54               | M 12 | 69 | Ø 12 | 32 |  |